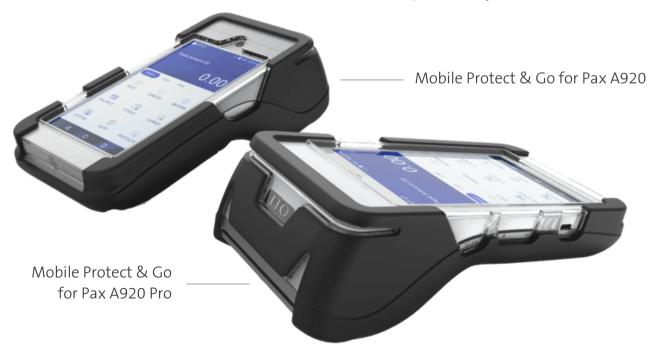

## MOBILE PROTECT & GO FOR PAX A920 PRO

## PROTECT YOUR DEVICE AND MAXIMIZE ITS POTENTIAL

Expertly designed for the Pax A920 Pro mobile payment device, Mobile Protect & Go provides an extra layer of protection against drops. All device features including the 5.5" touchscreen, printer, scanner and camera remain fully accessible while the soft-grip material provides an improved grip experience. This Mobile Protect case ensures optimal operational availability.

- Designed to protect the device and touchscreen from drop damage with rigid overmolded elastomer cover
- Outer elastomer shell creates an improved grip experience while creating minimal added thickness
- Easy access to camera, scanner, charging port and paper roll to maximize seamless operation and productivity
- Increase security and prevent drops and/or theft with an optional lanyard